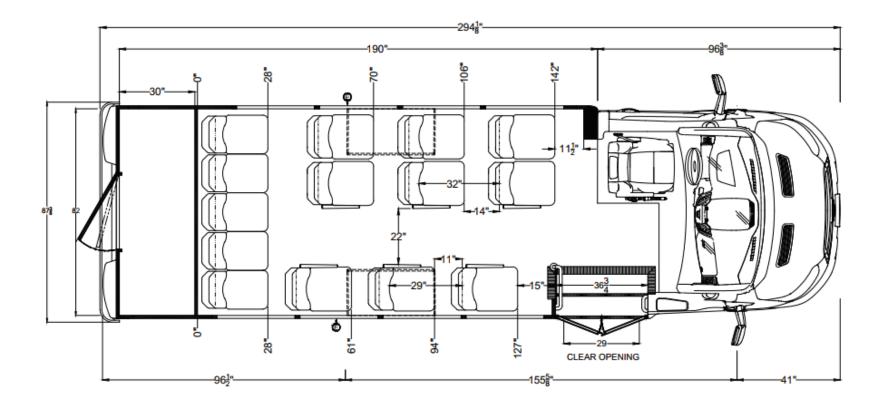

LD – 14 Passenger with Luggage/Cargo

LD – 14 Passenger with Wheelchair Access

LD – 13 Passenger with Wheelchair Access

LD – 11 Passenger with Wheelchair Access

LD – 10 Passenger with Wheelchair Access

LD – 6 Passenger with Wheelchair Access