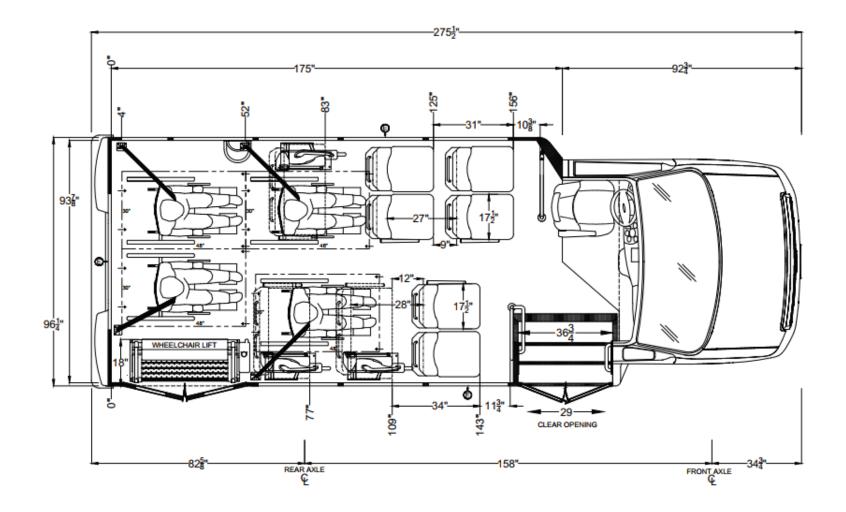

# -275<sup>1</sup> 175 92 Ŧ φ 937 ×Û $\mathbb{M}$ 964" WHEELCHAIR LIFT 10 4 158 82 AXLE AXLE င္ ç

MD – 14 Passenger

HD – 24 Passenger with Wheelchair Access

HD – 29 Passenger

HD – 22 Passenger with Wheelchair Access