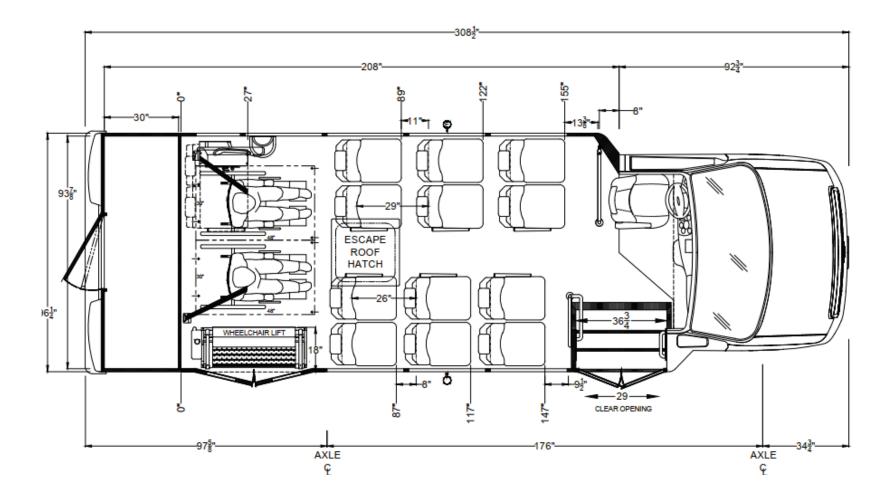

LD – 9 Passenger with Wheelchair Access

LD – 8 Passenger with Wheelchair Access

LD – 10 Passenger with Wheelchair Access

LD – 14 Passenger Aisle Facing

LD – 14 Passenger

MD – 24 Passenger with Rear Luggage

MD – 23 Passenger with Rear Luggage

MD – 22 Passenger with Wheelchair Access

MD – 18 Passenger with Wheelchair Access and Luggage/Cargo

MD – 24 Passenger

MD – 16 Passenger with Wheelchair Access

MD – 14 Passenger with Rear Luggage and Wheelchair Access