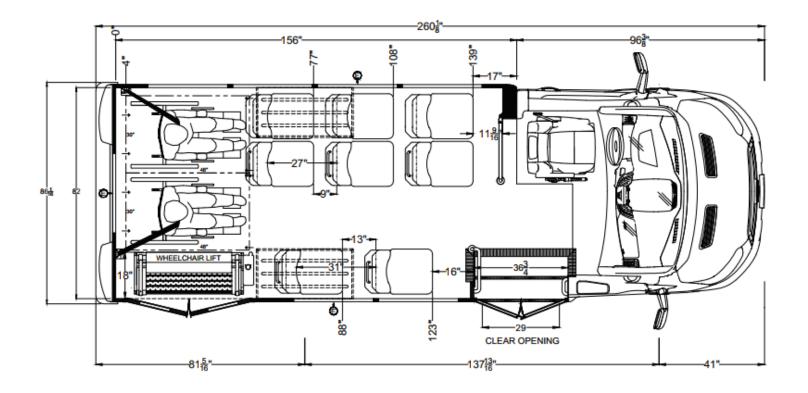

LD – 14 Passenger with Luggage/Cargo

LD – 14 Passenger with Wheelchair Access

LD – 13 Passenger with Wheelchair Access

LD – 11 Passenger with Wheelchair Access

LD – 10 Passenger with Wheelchair Access

LD – 6 Passenger with Wheelchair Access