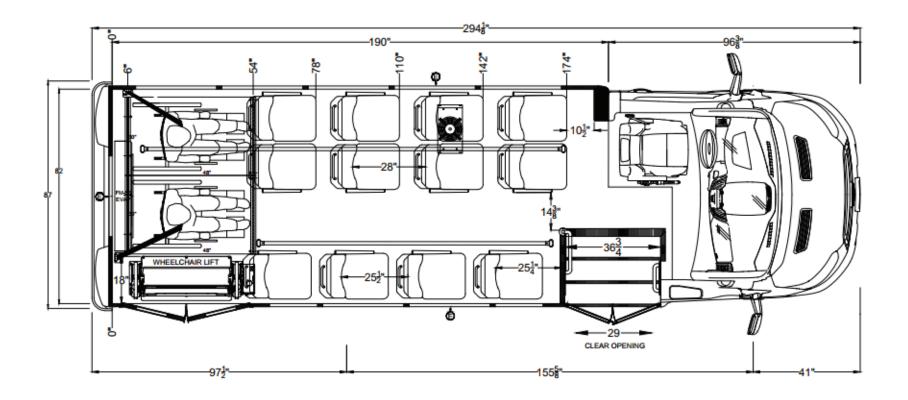

LD – 14 Passenger with Luggage/Cargo

LD – 14 Passenger with Wheelchair Access

LD – 13 Passenger with Wheelchair Access

LD – 11 Passenger with Wheelchair Access

LD – 10 Passenger with Wheelchair Access

LD – 6 Passenger with Wheelchair Access