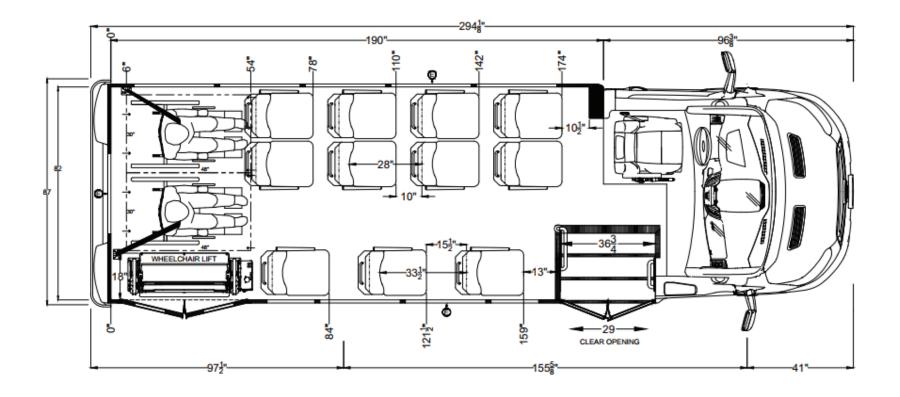

LD – 14 Passenger with Luggage/Cargo

LD – 14 Passenger with Wheelchair Access

LD – 13 Passenger with Wheelchair Access

LD – 11 Passenger with Wheelchair Access

LD – 10 Passenger with Wheelchair Access

LD – 6 Passenger with Wheelchair Access