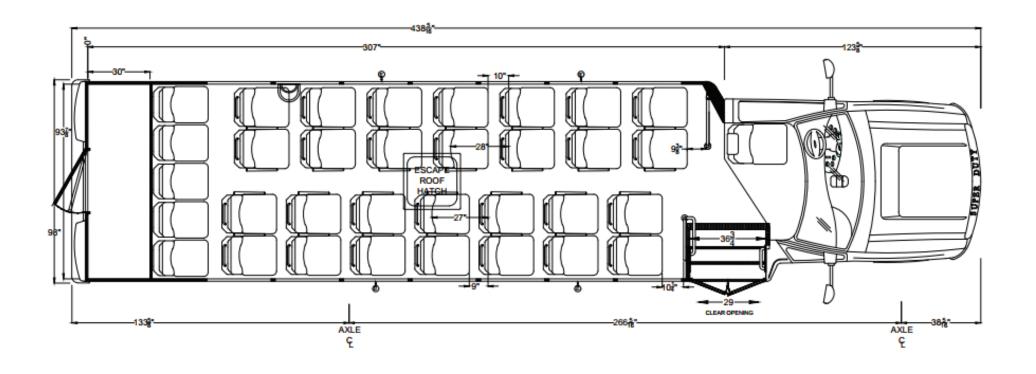

HD – 32 Passenger with Wheelchair Access

29 Passenger with Luggage/Cargo

HD – 28 Passenger with Wheelchair Access

HD – 36 Passenger

HD – 33 Passenger with Luggage/Cargo