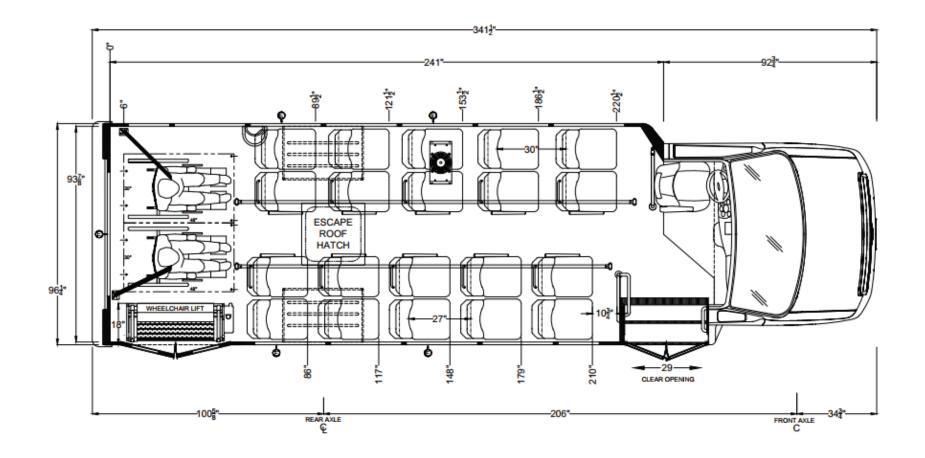

MD – 23 Passenger with Rear Luggage

MD – 22 Passenger with Wheelchair Access

MD – 18 Passenger with Wheelchair Access and Luggage/Cargo

MD – 24 Passenger

MD – 16 Passenger with Wheelchair Access

MD – 14 Passenger with Rear Luggage and Wheelchair Access