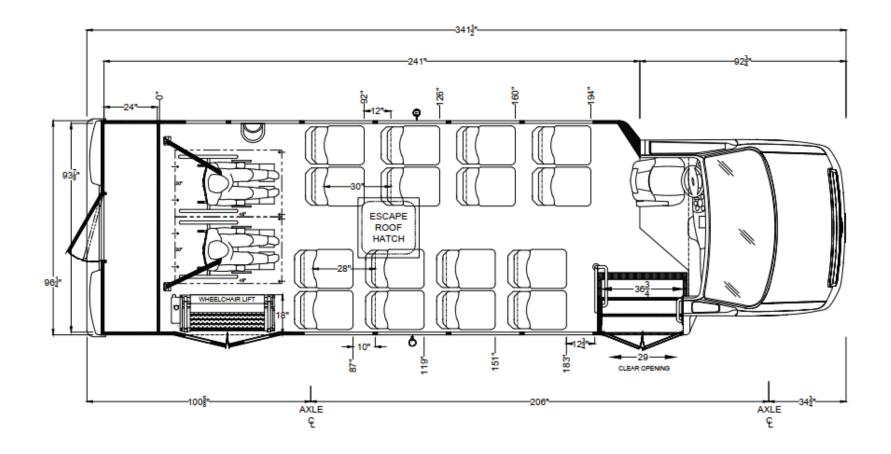

LD – 14 Passenger with Luggage/Cargo







LD – 14 Passenger with Wheelchair Access







LD – 13 Passenger with Wheelchair Access







LD – 11 Passenger with Wheelchair Access







LD – 10 Passenger with Wheelchair Access







LD – 6 Passenger with Wheelchair Access







LD – 9 Passenger with Wheelchair Access







LD – 8 Passenger with Wheelchair Access







LD – 10 Passenger with Wheelchair Access







LD – 14 Passenger Aisle Facing







LD – 14 Passenger







MD – 24 Passenger with Rear Luggage







MD – 23 Passenger with Rear Luggage







MD – 22 Passenger with Wheelchair Access







MD – 18 Passenger with Wheelchair Access and Luggage/Cargo







MD – 24 Passenger







MD – 16 Passenger with Wheelchair Access







MD – 14 Passenger with Rear Luggage and Wheelchair Access







MD – 12 Passenger with Wheelchair Access

# 







*MD – 5 Passenger with Wheelchair Access* 







MD – 13 Passenger with Wheelchair Access







MD – 10 Passenger with Wheelchair Access







MD – 9 Passenger with Wheelchair Access

# -275<sup>1</sup> 175 92 Ŧ φ 937 ×Û $\mathbb{M}$ 964" WHEELCHAIR LIFT 10 4 158 82 AXLE AXLE င္ ç





MD – 14 Passenger







HD – 24 Passenger with Wheelchair Access







HD – 29 Passenger







HD – 22 Passenger with Wheelchair Access













HD – 32 Passenger with Wheelchair Access







29 Passenger with Luggage/Cargo







HD – 28 Passenger with Wheelchair Access







HD – 36 Passenger







HD