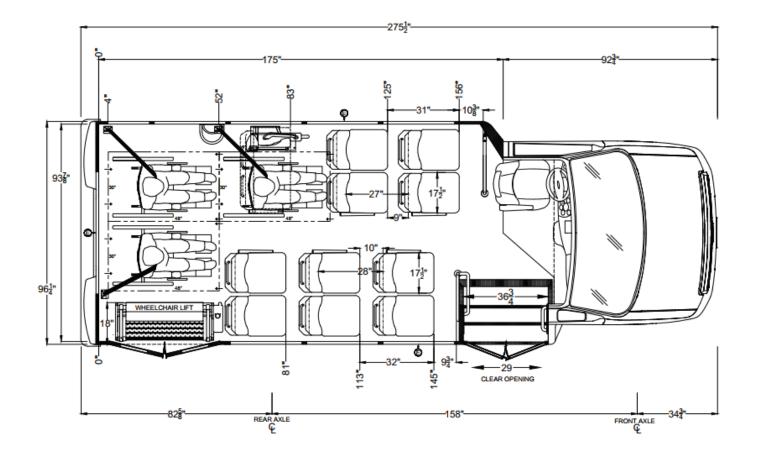

# -275<sup>1</sup> 175 92 Ŧ φ 937 ×Û $\mathbb{M}$ 964" WHEELCHAIR LIFT 10 4 158 82 AXLE AXLE င္ ç

MD – 14 Passenger

HD – 24 Passenger with Wheelchair Access

HD – 29 Passenger

HD – 22 Passenger with Wheelchair Access