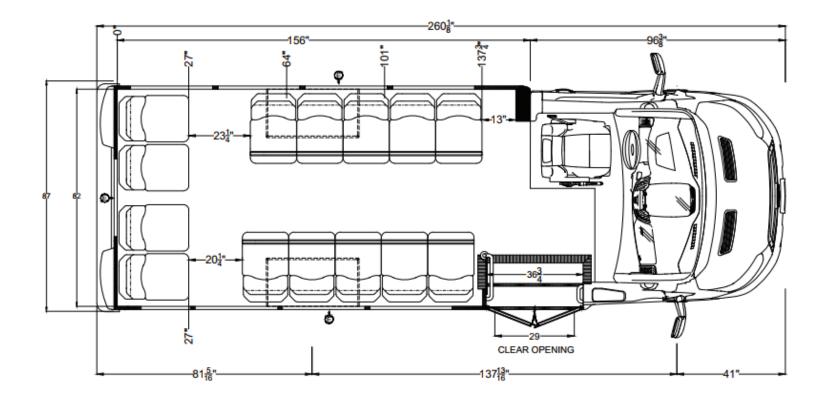

LD – 9 Passenger with Wheelchair Access

LD – 8 Passenger with Wheelchair Access

LD – 10 Passenger with Wheelchair Access

LD – 14 Passenger Aisle Facing

LD – 14 Passenger

MD – 24 Passenger with Rear Luggage