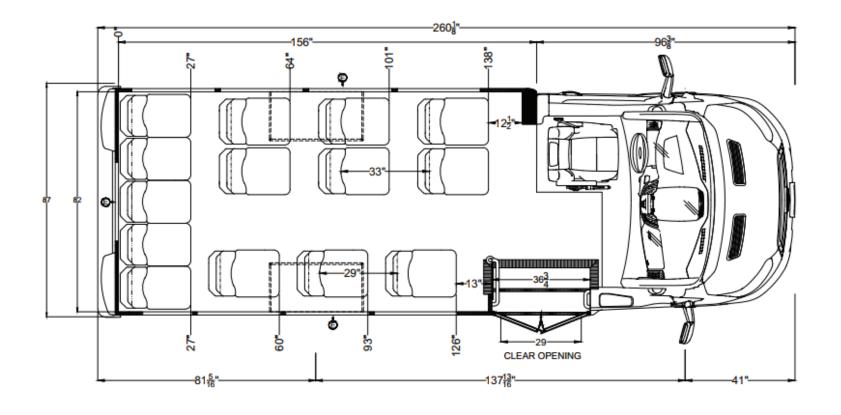

LD – 9 Passenger with Wheelchair Access

LD – 8 Passenger with Wheelchair Access

LD – 10 Passenger with Wheelchair Access

LD – 14 Passenger Aisle Facing

LD – 14 Passenger

MD – 24 Passenger with Rear Luggage