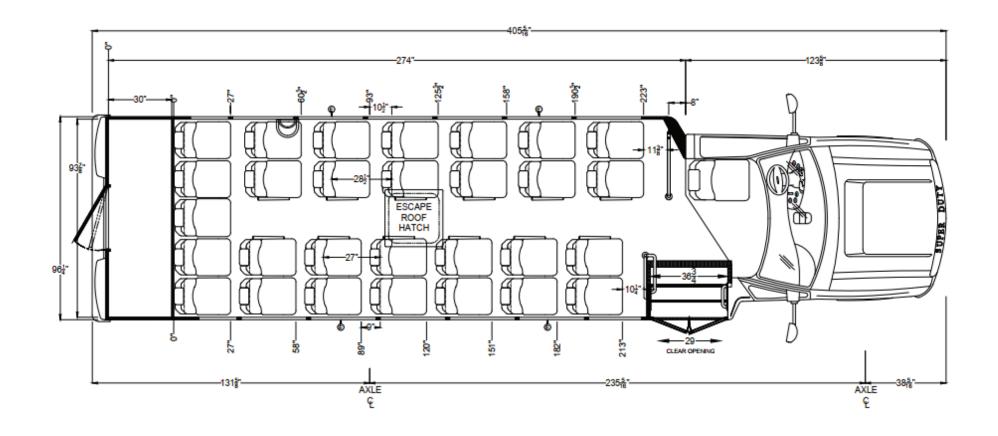

LD – 9 Passenger with Wheelchair Access

LD – 8 Passenger with Wheelchair Access

LD – 10 Passenger with Wheelchair Access

LD – 14 Passenger Aisle Facing

LD – 14 Passenger

MD – 24 Passenger with Rear Luggage

MD – 23 Passenger with Rear Luggage

MD – 22 Passenger with Wheelchair Access

MD – 18 Passenger with Wheelchair Access and Luggage/Cargo

MD – 24 Passenger

MD – 16 Passenger with Wheelchair Access

MD – 14 Passenger with Rear Luggage and Wheelchair Access