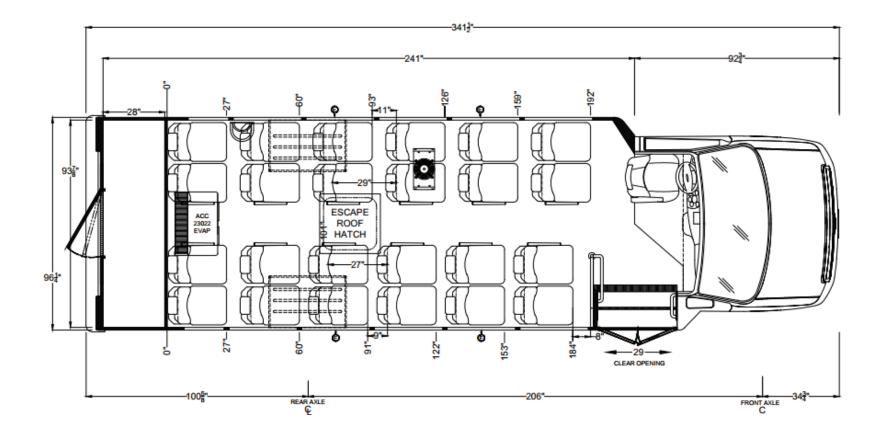

# -275<sup>1</sup> 175 92 Ŧ φ 937 ×Û $\mathbb{M}$ 964" WHEELCHAIR LIFT 10 4 158 82 AXLE AXLE င္ ç

MD – 14 Passenger

HD – 24 Passenger with Wheelchair Access

HD – 29 Passenger

HD – 22 Passenger with Wheelchair Access