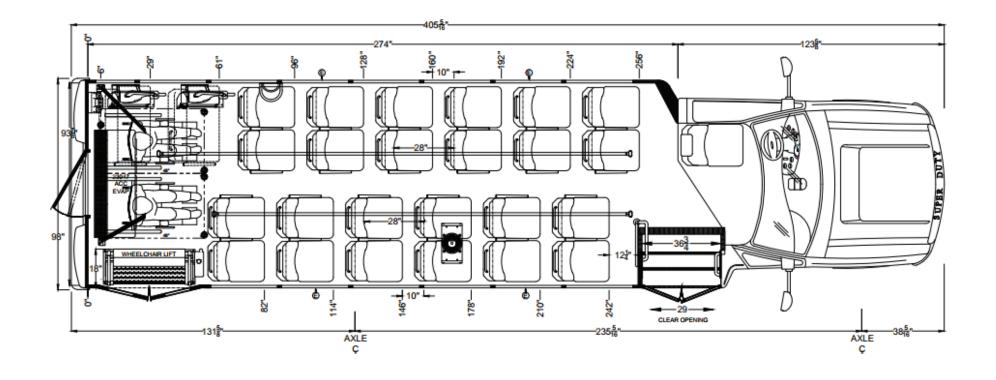

# -275<sup>1</sup> 175 92 Ŧ φ 937 ×Û $\mathbb{M}$ 964" WHEELCHAIR LIFT 10 4 158 82 AXLE AXLE င္ ç

MD – 14 Passenger

HD – 24 Passenger with Wheelchair Access

HD – 29 Passenger

HD – 22 Passenger with Wheelchair Access