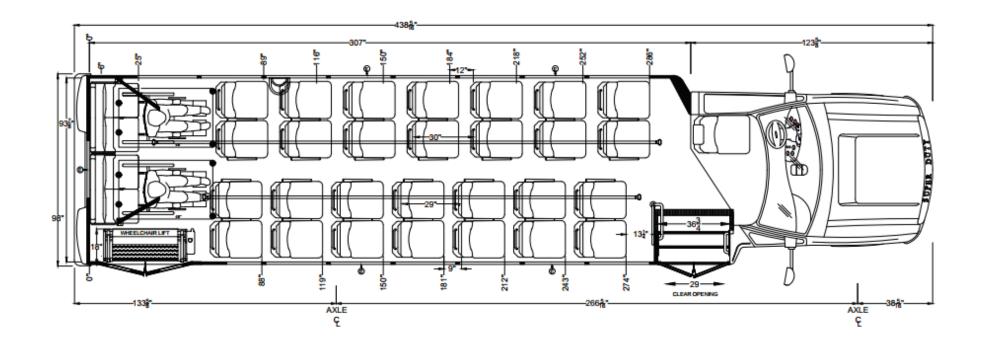

# -275<sup>1</sup> 175 92 Ŧ φ 937 ×Û $\mathbb{M}$ 964" WHEELCHAIR LIFT 10 4 158 82 AXLE AXLE င္ ç

MD – 14 Passenger

HD – 24 Passenger with Wheelchair Access

HD – 29 Passenger

HD – 22 Passenger with Wheelchair Access

HD – 32 Passenger with Wheelchair Access

29 Passenger with Luggage/Cargo

HD – 28 Passenger with Wheelchair Access

HD – 36 Passenger

HD – 33 Passenger with Luggage/Cargo