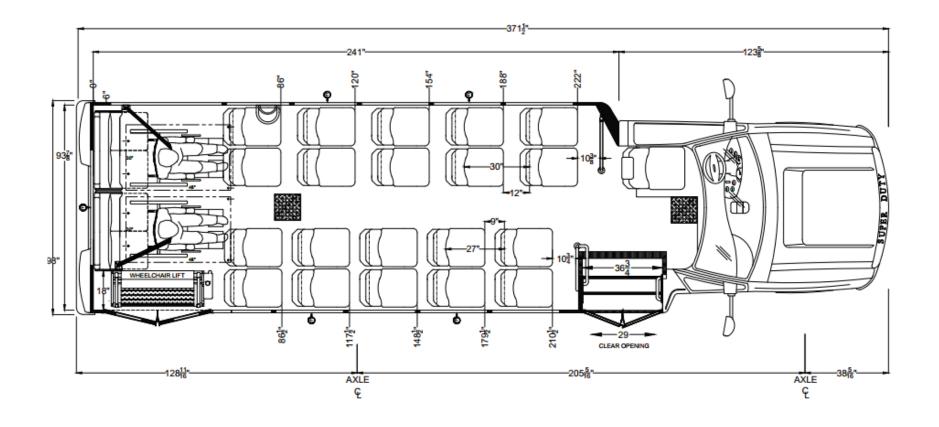

HD – 32 Passenger with Wheelchair Access

29 Passenger with Luggage/Cargo

HD – 28 Passenger with Wheelchair Access

HD – 36 Passenger

HD – 33 Passenger with Luggage/Cargo