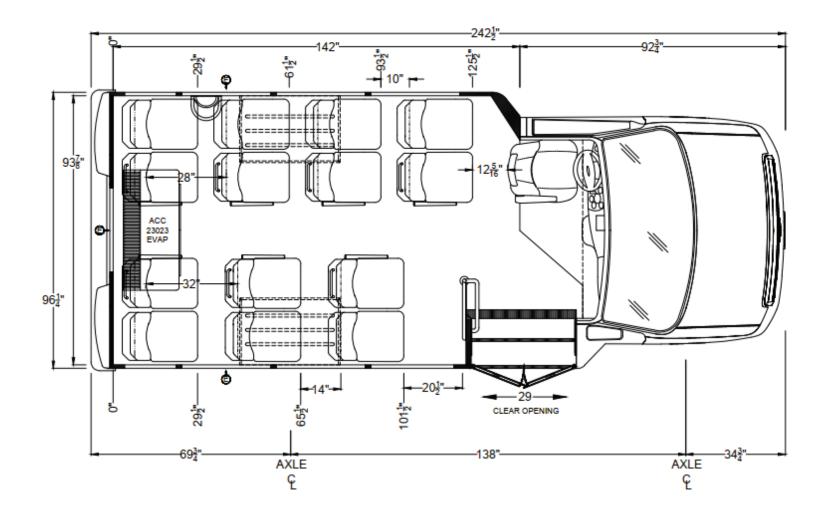

MD – 23 Passenger with Rear Luggage

MD – 22 Passenger with Wheelchair Access

MD – 18 Passenger with Wheelchair Access and Luggage/Cargo

MD – 24 Passenger

MD – 16 Passenger with Wheelchair Access

MD – 14 Passenger with Rear Luggage and Wheelchair Access