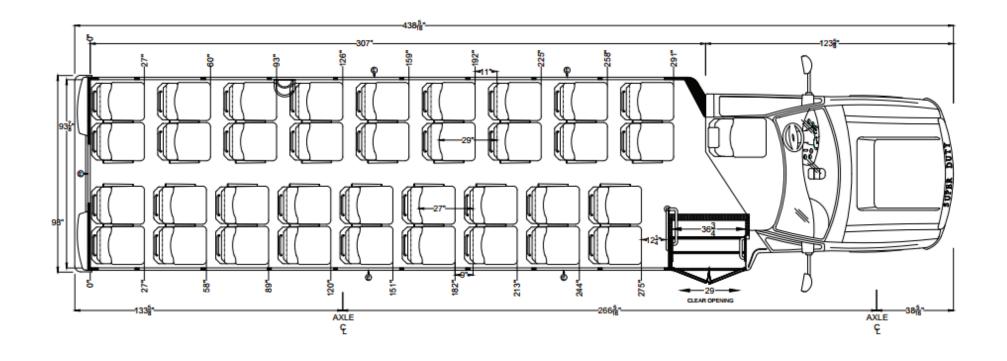

HD – 32 Passenger with Wheelchair Access

29 Passenger with Luggage/Cargo

HD – 28 Passenger with Wheelchair Access

HD – 36 Passenger

HD – 33 Passenger with Luggage/Cargo