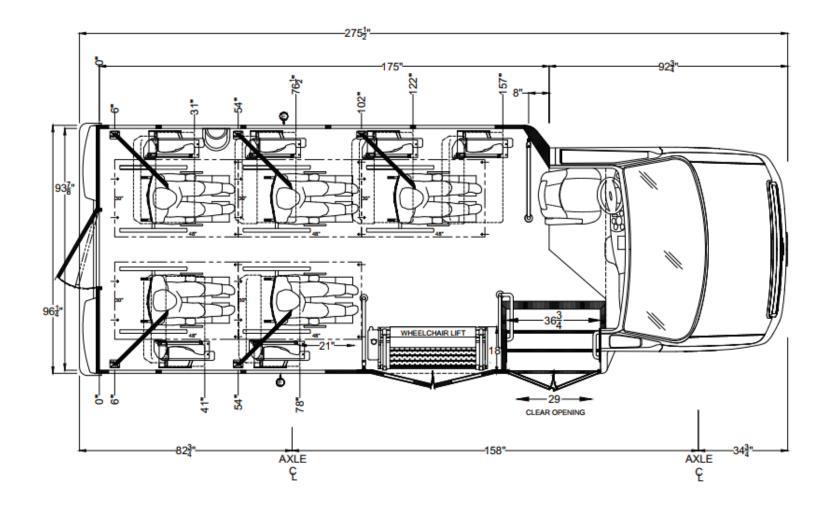

# -275<sup>1</sup> 175 92 Ŧ φ 937 ×Û $\mathbb{M}$ 964" WHEELCHAIR LIFT 10 4 158 82 AXLE AXLE င္ ç

MD – 14 Passenger

HD – 24 Passenger with Wheelchair Access

HD – 29 Passenger

HD – 22 Passenger with Wheelchair Access