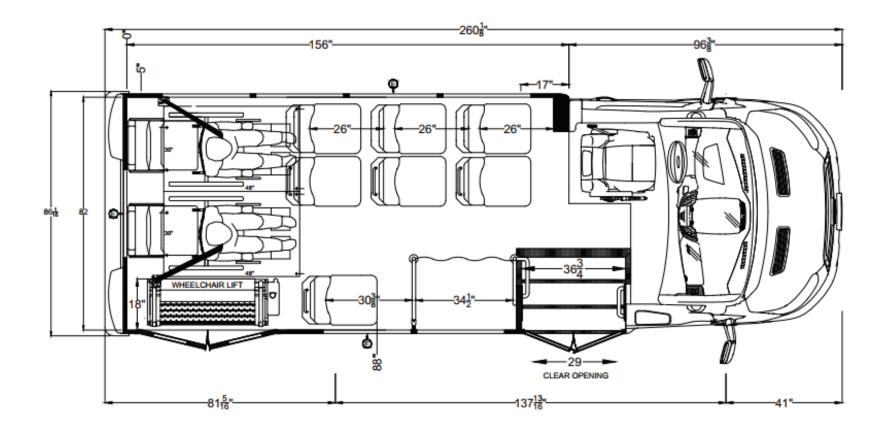

LD – 9 Passenger with Wheelchair Access

LD – 8 Passenger with Wheelchair Access

LD – 10 Passenger with Wheelchair Access

LD – 14 Passenger Aisle Facing

LD – 14 Passenger

MD – 24 Passenger with Rear Luggage