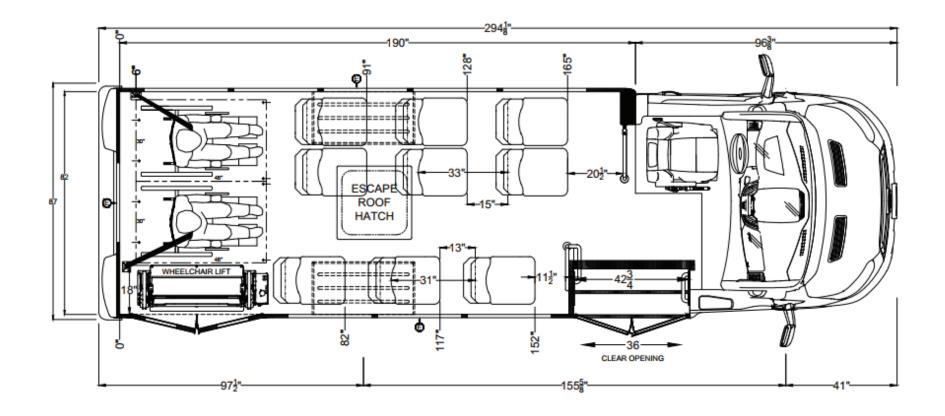

LD – 14 Passenger with Luggage/Cargo

LD – 14 Passenger with Wheelchair Access

LD – 13 Passenger with Wheelchair Access

LD – 11 Passenger with Wheelchair Access

LD – 10 Passenger with Wheelchair Access

LD – 6 Passenger with Wheelchair Access