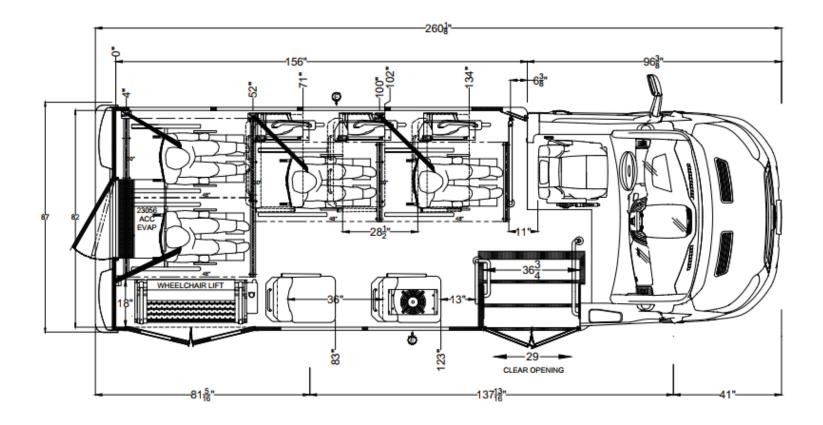

LD – 9 Passenger with Wheelchair Access

LD – 8 Passenger with Wheelchair Access

LD – 10 Passenger with Wheelchair Access

LD – 14 Passenger Aisle Facing

LD – 14 Passenger

MD – 24 Passenger with Rear Luggage