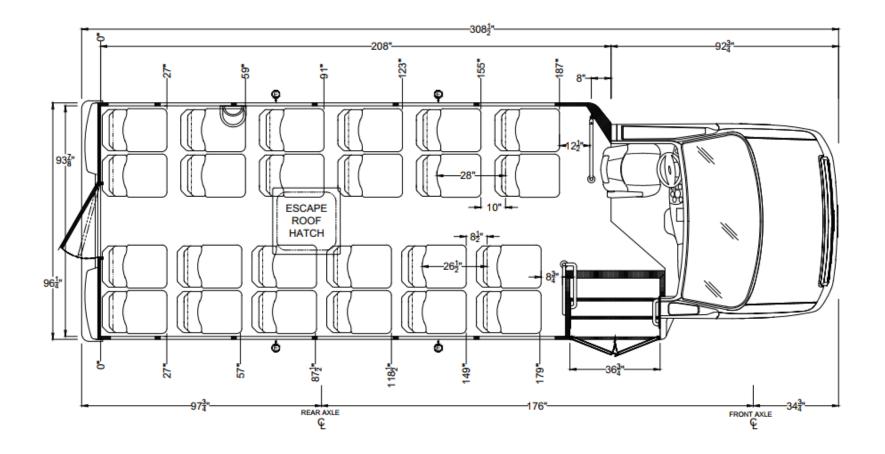

HD – 32 Passenger with Wheelchair Access

29 Passenger with Luggage/Cargo

HD – 28 Passenger with Wheelchair Access

HD – 36 Passenger

HD – 33 Passenger with Luggage/Cargo