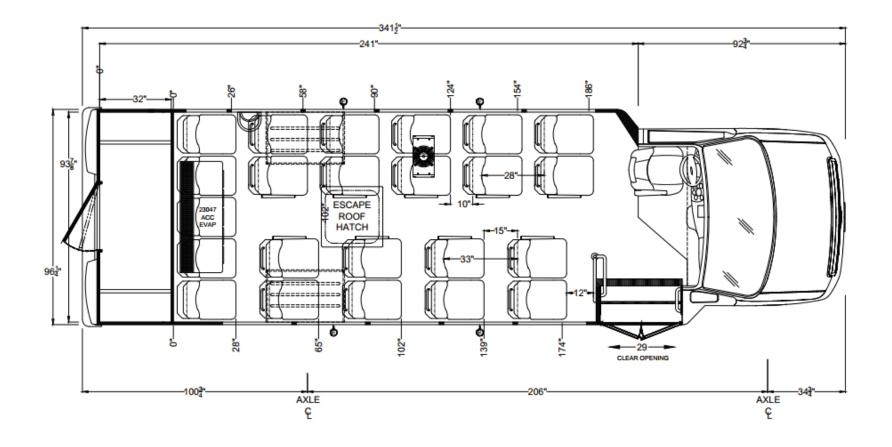

MD – 23 Passenger with Rear Luggage

MD – 22 Passenger with Wheelchair Access

MD – 18 Passenger with Wheelchair Access and Luggage/Cargo

MD – 24 Passenger

MD – 16 Passenger with Wheelchair Access

MD – 14 Passenger with Rear Luggage and Wheelchair Access