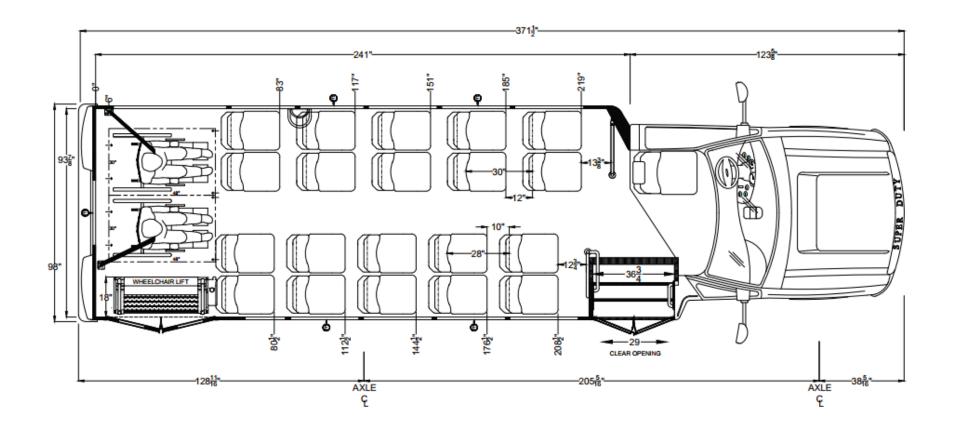

MD – 23 Passenger with Rear Luggage

MD – 22 Passenger with Wheelchair Access

MD – 18 Passenger with Wheelchair Access and Luggage/Cargo

MD – 24 Passenger

MD – 16 Passenger with Wheelchair Access

MD – 14 Passenger with Rear Luggage and Wheelchair Access

MD – 12 Passenger with Wheelchair Access