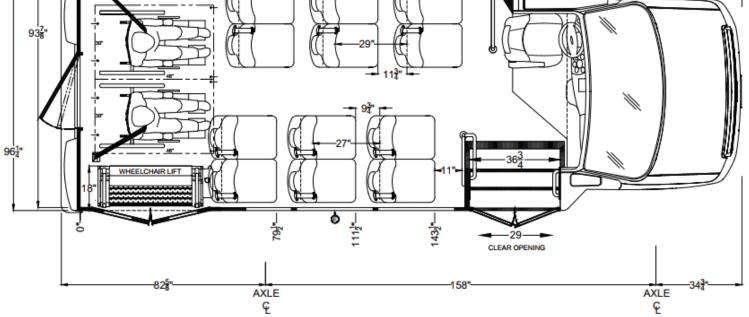

MD – 12 Passenger with Wheelchair Access

# 

*MD – 5 Passenger with Wheelchair Access* 

MD – 13 Passenger with Wheelchair Access

MD – 10 Passenger with Wheelchair Access

MD – 9 Passenger with Wheelchair Access