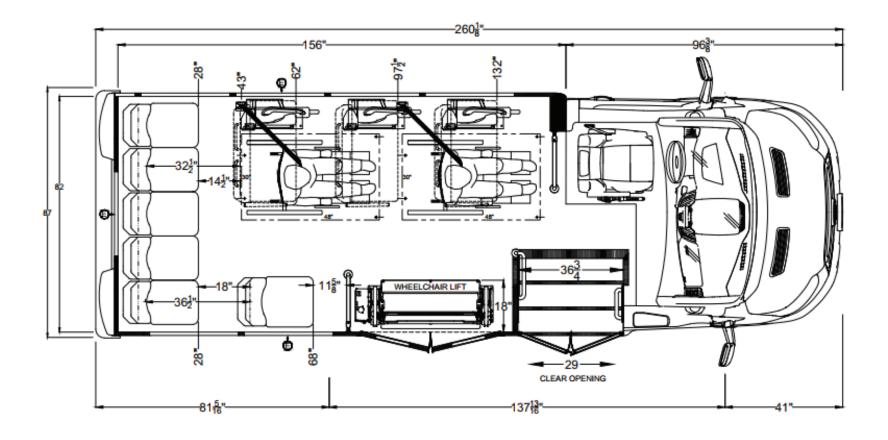

LD – 14 Passenger with Luggage/Cargo







LD – 14 Passenger with Wheelchair Access







LD – 13 Passenger with Wheelchair Access







LD – 11 Passenger with Wheelchair Access







LD – 10 Passenger with Wheelchair Access







LD – 6 Passenger with Wheelchair Access







LD – 9 Passenger with Wheelchair Access







LD – 8 Passenger with Wheelchair Access







LD – 10 Passenger with Wheelchair Access







LD – 14 Passenger Aisle Facing







LD – 14 Passenger







MD – 24 Passenger with Rear Luggage







MD – 23 Passenger with Rear Luggage







MD – 22 Passenger with Wheelchair Access







MD – 18 Passenger with Wheelchair Access and Luggage/Cargo







MD – 24 Passenger







MD – 16 Passenger with Wheelchair Access







MD – 14 Passenger with Rear Luggage and Wheelchair Access







MD – 12 Passenger with Wheelchair Access

# 







*MD – 5 Passenger with Wheelchair Access* 







MD – 13 Passenger with Wheelchair Access







MD – 10 Passenger with Wheelchair Access







MD – 9 Passenger with Wheelchair Access

# -275<sup>1</sup> 175 92 Ŧ φ 937 ×Û $\mathbb{M}$ 964" WHEELCHAIR LIFT 10 4 158 82 AXLE AXLE င္ ç





MD