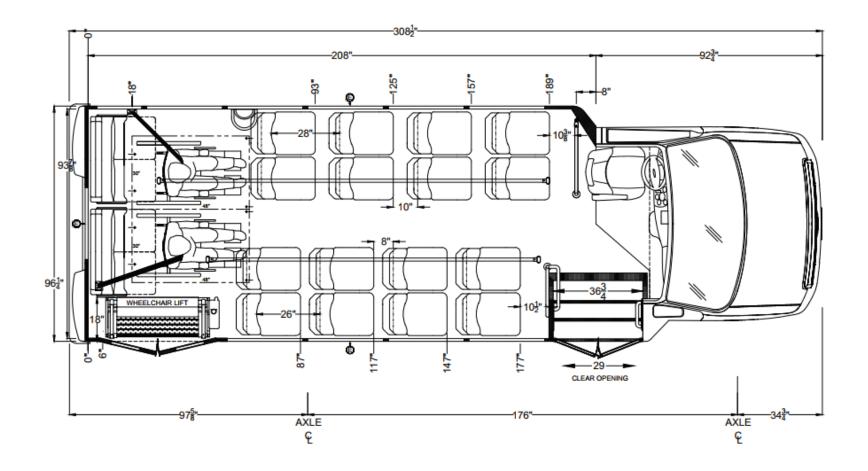

LD – 14 Passenger with Luggage/Cargo

LD – 14 Passenger with Wheelchair Access

LD – 13 Passenger with Wheelchair Access

LD – 11 Passenger with Wheelchair Access

LD – 10 Passenger with Wheelchair Access

LD – 6 Passenger with Wheelchair Access

LD – 9 Passenger with Wheelchair Access

LD – 8 Passenger with Wheelchair Access

LD – 10 Passenger with Wheelchair Access

LD – 14 Passenger Aisle Facing

LD – 14 Passenger

MD – 24 Passenger with Rear Luggage