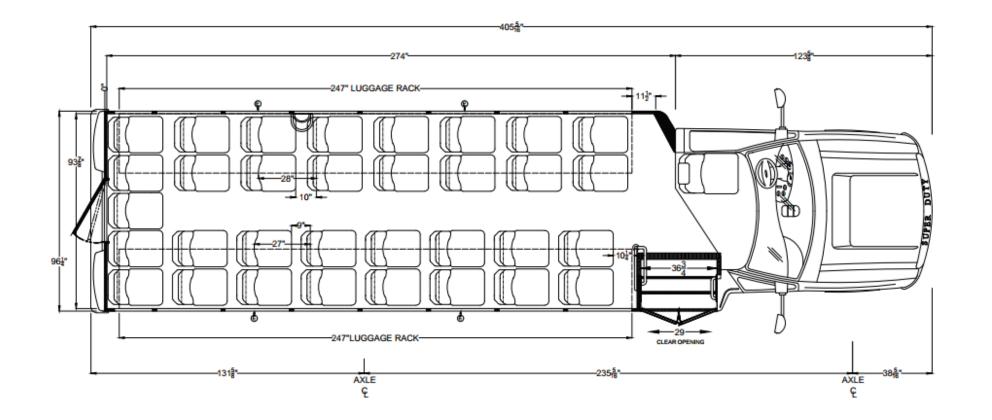

# -275<sup>1</sup> 175 92 Ŧ φ 937 ×Û $\mathbb{M}$ 964" WHEELCHAIR LIFT 10 4 158 82 AXLE AXLE င္ ç

MD – 14 Passenger

HD – 24 Passenger with Wheelchair Access

HD – 29 Passenger

HD – 22 Passenger with Wheelchair Access

HD – 32 Passenger with Wheelchair Access

29 Passenger with Luggage/Cargo

HD – 28 Passenger with Wheelchair Access

HD – 36 Passenger

HD – 33 Passenger with Luggage/Cargo