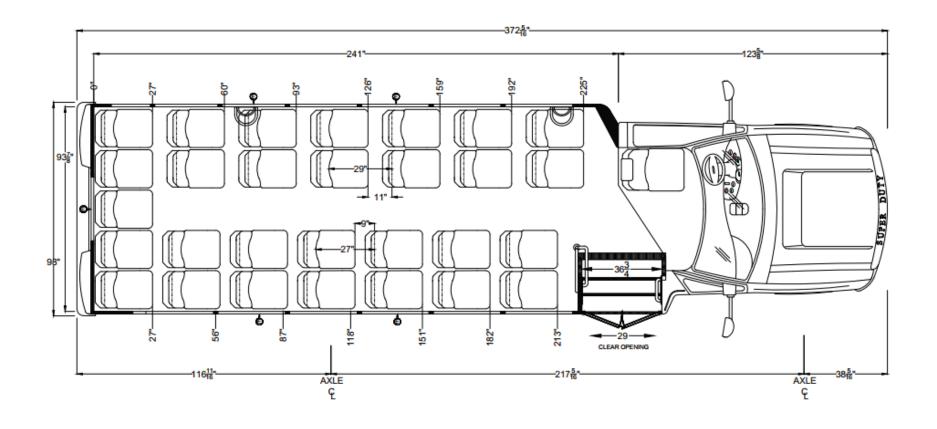

LD – 9 Passenger with Wheelchair Access

LD – 8 Passenger with Wheelchair Access

LD – 10 Passenger with Wheelchair Access

LD – 14 Passenger Aisle Facing

LD – 14 Passenger

MD – 24 Passenger with Rear Luggage

MD – 23 Passenger with Rear Luggage

MD – 22 Passenger with Wheelchair Access

MD – 18 Passenger with Wheelchair Access and Luggage/Cargo

MD – 24 Passenger

MD – 16 Passenger with Wheelchair Access

MD – 14 Passenger with Rear Luggage and Wheelchair Access