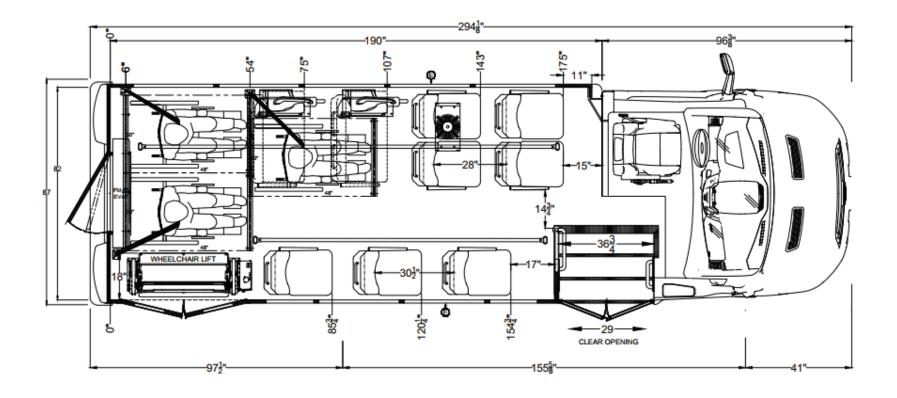

LD – 14 Passenger with Luggage/Cargo

LD – 14 Passenger with Wheelchair Access

LD – 13 Passenger with Wheelchair Access

LD – 11 Passenger with Wheelchair Access

LD – 10 Passenger with Wheelchair Access

LD – 6 Passenger with Wheelchair Access