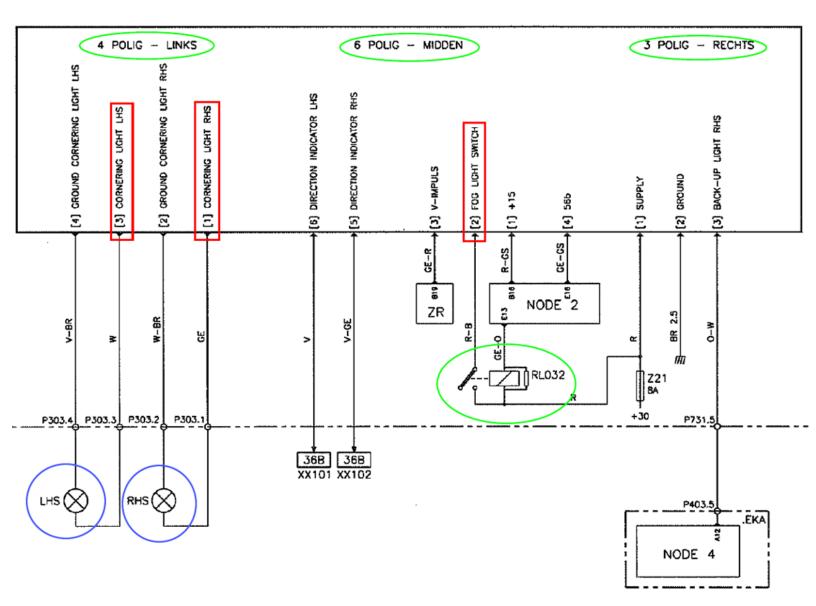

The fog lights are shown on the cornering light page (30O). RL032 sends voltage from Z21 to the middle plug, pin 2 of the cornering module which sends power out of the 4 pin plug, pins 3 and 4 to the left and right foglamps. The module supplies +24 volts to the foglamps and supplies the ground.