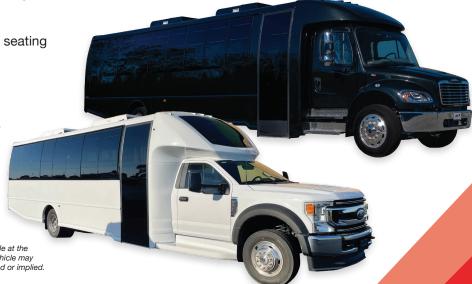

The Odyssey XL shuttle bus and motorcoach series extend our most popular shuttle to provide up to 41 occupants with a great ride. These are available on the Ford F600 and Freightliner S2C chassis and provide top-notch road stability, passenger comfort, dependability, quality, and safety. Selecting the Odyssey XL increases passenger capacity for churches, colleges, city or county transportation authorities, assisted living services, cross-country touring companies, excursion companies, and many more transportation opportunities.

| <ul> <li>High quality Ford F600 or Freightliner S2</li> </ul> |
|---------------------------------------------------------------|
|---------------------------------------------------------------|

Aerodynamic automotive style exterior fiberglass

■ Bi-fold or Plug door passage entry

Wide interior with double row 19" luxury seating with optional 3 pt seating

Custom Audio-Video packages offered

Large passenger windshield available

5-sided steel roll cage with rust inhibitor

Drop floor rear luggage available

Restroom packages available

Standard white full body paint

|                                             | XL (F600)   | XL (S2C)    |
|---------------------------------------------|-------------|-------------|
| Max Capacity<br>(Incl. Driver)              | 34          | 41          |
| Interior Height                             | 80"         | 80"         |
| Exterior Height (Not incl. rooftop options) | 125"        | 127"        |
| Interior Width                              | 98"         | 98"         |
| Exterior Width (Not incl. rooftop options)  | 102"        | 102"        |
| Overall Length                              | 29' - 35'   | 31' - 39'   |
| Wheelbase                                   | 205" - 255" | 219" - 296" |
| GVWR (Up to)                                | 22,000      | 26,000      |
| Ground to First Step                        | 10.5"       | 9.5"        |
| Step Riser Height                           | 9"          | 10.5"       |
| Step Run Depth                              | 10"         | 9"          |