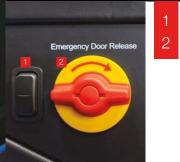

# LEFT CONSOLE PANEL



- Emergency Cut-Out Switch
- Park Brake Emergency Release



### **CONTROL PANEL IN ENGINE** COMPARTMENT (CX35 ONLY)

- Start Engine Button Stop Engine Button
- Force Regeneration Regeneration Inhibit
- 24V Socket



### **CONTROL PANEL IN ENGINE COMPARTMENT** (CX45 ONLY)

Start Engine Button Stop Engine Button Force Regeneration Δ Regeneration Inhibit Toilet Tank Dump Valve 6 Waste Tank Dump Valve

### **DOOR CONTROLS**



Blank (Option) Entry Door Emergency Air Release

START

## INTERIOR WHEELCHAIR LIFT COMPARTMENT





ABC Customer Care | Service 24/7 ABC CustomerCare | Van Hool Technical Support | Emergency Roadside Assistance Toll Free 877-427-7278 www.abc-companies.com/care

Please refer to all owner, operations, maintenance, or parts manuals and associated documentation for further information









**CX35 CX45 Driver's Guide** 

### **LEFT HAND DASHBOARD**

- Blank
- Blank
- ACC (Option)
- Transmission Shift Pad
- CMS (Option)
- LDW On/Off Switch
- Master Switch
- Ignition Switch
- ASR (Traction Control)

### **COMBINATION SWITCH ON STEERING COLUMN**

- Turn Signal, High/Low Beam Lever
- Windshield Washer
- Horn
- Windshield Wiper Control

### **DRIVER'S FLOORBOARD AREA**

Steering Column Adjust