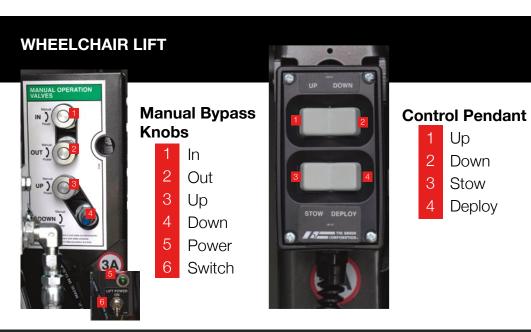

## INTERIOR WHEELCHAIR LIFT COMPARTMENT

ABC Customer Care | Service 24/7 ABC CustomerCare | Van Hool Technical Support | Emergency Roadside Assistance Toll Free 877-427-7278 www.abc-companies.com/care

Please refer to all owner, operations, maintenance, or parts manuals and associated documentation for further information