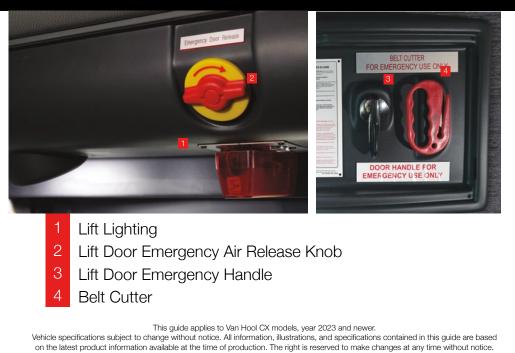

# LEFT CONSOLE PANEL



- Emergency Cut-Out Switch
- Park Brake Emergency Release



### **CONTROL PANEL IN ENGINE** COMPARTMENT (CX35 ONLY)

- Start Engine Button Stop Engine Button
- Force Regeneration Regeneration Inhibit
- 24V Socket



### **CONTROL PANEL IN ENGINE COMPARTMENT** (CX45 ONLY)

Start Engine Button Stop Engine Button Force Regeneration Δ Regeneration Inhibit Toilet Tank Dump Valve 6 Waste Tank Dump Valve

### **DOOR CONTROLS**



Blank (Option) Entry Door Emergency Air Release

START

## INTERIOR WHEELCHAIR LIFT COMPARTMENT





ABC Customer Care | Service 24/7 ABC CustomerCare | Van Hool Technical Support | Emergency Roadside Assistance Toll Free 877-427-7278 www.abc-companies.com/care

Please refer to all owner, operations, maintenance, or parts manuals and associated documentation for further information









**CX35 CX45 Driver's Guide** 

### **LEFT HAND DASHBOARD**

- Blank
- Blank
- ACC (Option)
- Transmission Shift Pad
- CMS (Option)
- LDW On/Off Switch
- Master Switch
- Ignition Switch
- ASR (Traction Control)

### **COMBINATION SWITCH ON STEERING COLUMN**

- Turn Signal, High/Low Beam Lever
- Windshield Washer
- Horn
- Windshield Wiper Control

### **DRIVER'S FLOORBOARD AREA**

Steering Column Adjustment



# SMART WHEEL

20

R

N 4

D -

16

- Cruise Control
- Flash High Beam Headlights
- **Engine