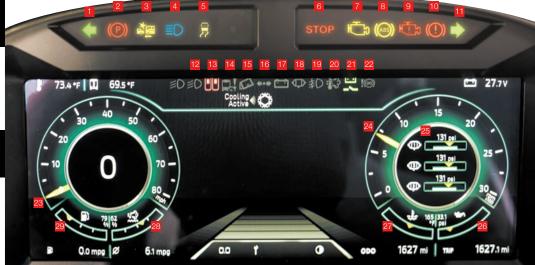

- Left Turn Signal •
- Parking Brake •
- Collision Warning
- High Beams
- Electronic Stability Control (ESC)
- Stop Lamp •
- Multifunction Indicator Lamp •
- Anti-Lock Brakes ABS Stop •
- Engine Warning •
- Brake Wear Sensor •
- Right Turn Signal •
- Headlights On

1(

- Door State •/•
- 14 Adaptive Cruise Control Warning
- Baggage Door Open

### Direction Indicators (Trailer) Alternator • Air Pressure Aux Tank Foa Liaht 19 High Exhaust Temp. Warning • Master Switch Fault Retarder • Speedometer Engine RPM Tank Pressure Oil Pressure

- Coolant Temp
- DFF Level

21

Fuel Level

ABC Customer Care | Service 24/7 ABC CustomerCare | Van Hool Technical Support | Emergency Roadside Assistance Toll Free 877-427-7278 www.abc-companies.com/care