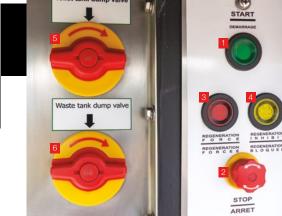

### **CONTROL PANEL IN ENGINE COMPARTMENT** (CX45 ONLY)

Start Engine Button Stop Engine Button Force Regeneration Δ Regeneration Inhibit Toilet Tank Dump Valve 6 Waste Tank Dump Valve