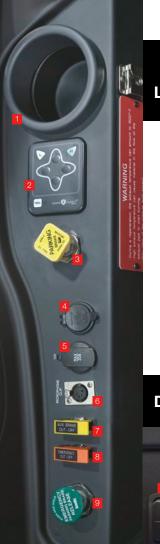

# LEFT CONSOLE PANEL



- Emergency Cut-Out Switch
- Park Brake Emergency Release



### **CONTROL PANEL IN ENGINE** COMPARTMENT (CX35 ONLY)

- Start Engine Button Stop Engine Button
- Force Regeneration Regeneration Inhibit
- 24V Socket



### **CONTROL PANEL IN ENGINE COMPARTMENT** (CX45 ONLY)

Start Engine Button Stop Engine Button Force Regeneration Δ Regeneration Inhibit Toilet Tank Dump Valve 6 Waste Tank Dump Valve

### **DOOR CONTROLS**



Blank (Option) Entry Door Emergency Air Release

START

## INTERIOR WHEELCHAIR LIFT COMPARTMENT





ABC Customer Care | Service 24/7 ABC CustomerCare | Van Hool Technical Support | Emergency Roadside Assistance Toll Free 877-427-7278 www.abc-companies.com/care

Please refer to all owner, operations, maintenance, or parts manuals and associated