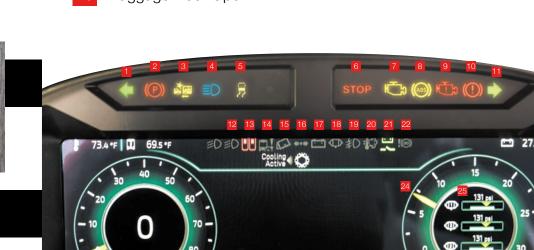

- Left Turn Signal •
- Parking Brake •
- Collision Warning
- High Beams
- Electronic Stability Control (ESC)
- Stop Lamp •
- Multifunction Indicator Lamp •
- Anti-Lock Brakes ABS Stop •
- Engine Warning •
- Brake Wear Sensor •
- Right Turn Signal •
- Headlights On

1(

- Door State •/•
- 14 Adaptive Cruise Control Warning
- Baggage Door Open

### Direction Indicators (Trailer) Alternator • Air Pressure Aux Tank Foa Liaht 19 High Exhaust Temp. Warning • Master Switch Fault Retarder • Speedometer Engine RPM Tank Pressure Oil Pressure

- Coolant Temp
- DFF Level

21

Fuel Level

ABC Customer Care | Service 24/7 ABC CustomerCare | Van Hool Technical Support | Emergency Roadside Assistance Toll Free 877-427-7278 www.abc-companies.com/care