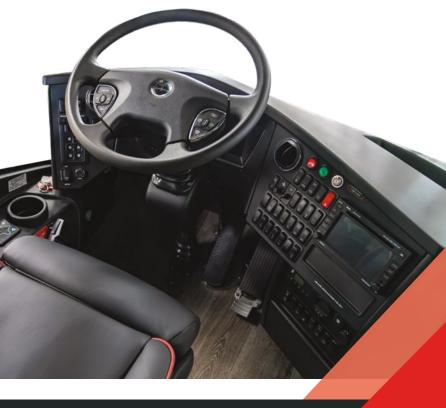

### **LEFT HAND DASHBOARD**

- Blank
- Blank
- ACC (Option)
- Transmission Shift Pad
- CMS (Option)
- LDW On/Off Switch
- Master Switch
- Ignition Switch
- ASR (Traction Control)

### **COMBINATION SWITCH ON STEERING COLUMN**

- Turn Signal, High/Low Beam Lever
- Windshield Washer
- Horn
- Windshield Wiper Control

### **DRIVER'S FLOORBOARD AREA**

Steering Column Adjustment