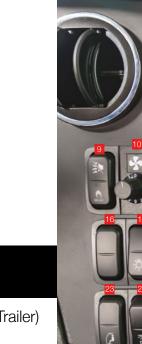

### **LEFT HAND DASHBOARD**

- Blank
- Blank
- ACC (Option)
- Transmission Shift Pad
- CMS (Option)
- LDW On/Off Switch
- Master Switch
- Ignition Switch
- ASR (Traction Control)

# SMART WHEEL

20

R

N 4

D -

16

- Cruise Control
- Flash High Beam Headlights
- **Engine Brake Settings**

**CENTER INSTRUMENT PANEL** 

- Left Turn Signal •
- Parking Brake •
- Collision Warning
- High Beams
- Electronic Stability Control (ESC)
- Stop Lamp •
- Multifunction Indicator Lamp •
- Anti-Lock Brakes ABS Stop •
- Engine Warning •
- Brake Wear Sensor •
- Right Turn Signal •
- Headlights On