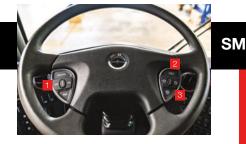

# SMART WHEEL

20

R

N 4

D -

16

- Cruise Control
- Flash High Beam Headlights
- **Engine Brake Settings**

**CENTER INSTRUMENT PANEL** 