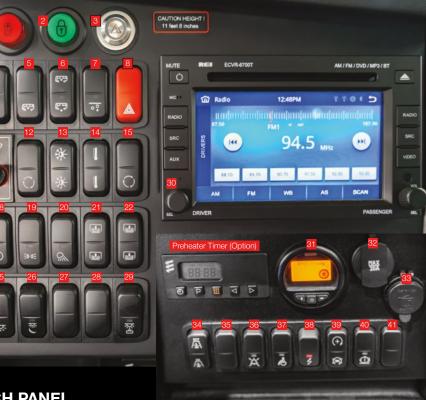

# **RIGHT SWITCH PANEL**

Kneeler Rear Raising 6 Blank Fog Lamps Cornering Lamps

- Door Open/Close
- Luggage Bay Lock
- Safety Media Player (Option)
- Full Lift and Lower
- Tag Axle Unload (Option)
- Hazard Warning Signal
- Fire System Mute and Delay
- Driver's Fan Speed
- Driver's Temperature Control
- Driver's Area Recirculate Switch AC On/Off Switch
- Passenger Temperature Control Passenger Recirculate Switch
- Exterior Lights
- Sidewalk Lighting

- Left Driver's Sunshade
- Right Driver's Sunshade
- Driver's Light
- Reading Light
- Passenger Lighting
- Passenger Night Light
- Blank
- Blank
- Luggage Bay Light
- **REI Radio Control Unit**
- SmarTire Monitor
- 12V Adapter Charge Port
- USB Adapter Charge Port 33
- Auxilliary Heater On/Off
- Blank 35
- Pass. SOS Alarm On/Off
- 37 Wheelchair On/Off
- 120V AC On/Off
- High Idle On/Off
- Engine Override 40
- Blank