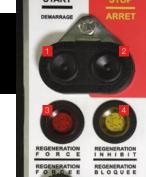

### **CONTROL PANEL IN ENGINE** COMPARTMENT (CX35 ONLY)

- Start Engine Button Stop Engine Button
- Force Regeneration Regeneration Inhibit
- 24V Socket