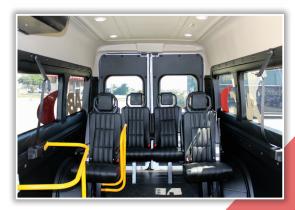

## Sunset Vans by RAM ProMaster RP Minibus

General Estimated MPG 13 City / 18 Hwy 3.6 L V6 Engine 280 HP Up to 8 passengers and 3 WC positions Turning Radius: 46 feet Entrance Height: 76" Floor to Roof Entrance Width: 48" Lowered floor, ground to step clearance: 11.75" Wheelbase: 159"

## **Standard Features**

Rapid electric dual sliding door (Double Leaf Door) Door designed for heavy duty transit lifecycle Mechanical and electric push-button emergency openings Dual-sensing electronic & pressure sensors Emergency override when vehicle is in motion Dual passenger entrance assistance handles Widest and largest low floor door entrance in industry