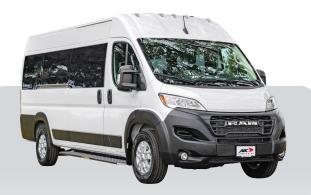

## Ram ProMaster by TCI Mobility





ABC

## Ram ProMaster by TCI Mobility

## General

GVWR 9,350 lbs

Wheelbase 159"

Overall Height 102.5"

Overall Body Width 80.3"

Turning Diameter 36 ft

Powertrains: Gasoline

Engine 3.6L Pentastar V6

Transmission 9-speed Automatic

Horsepower 280 hp

Torque 260 lb-ft

Brakes 16" Brembo

Rear Door Swing: 260 degrees

Front Wheel Drive

LED Interior lighting

4yr/50,000 Mile Conversion Warranty (Transferrable)

3yr/36,000 Mile Bumper To Bumper Warranty (Chassis)

5yr/60,000 Mile Powertrain Warranty (Chassis)



**Popular Floorplans** 











These specifications are based on up-to-date product information available at the time of printing JAN 2024. Specifications can change without prior notice. Contact an ABC Companies Account Manager for details. Vehicle on reverse side of this sheet shown with optional equipment.